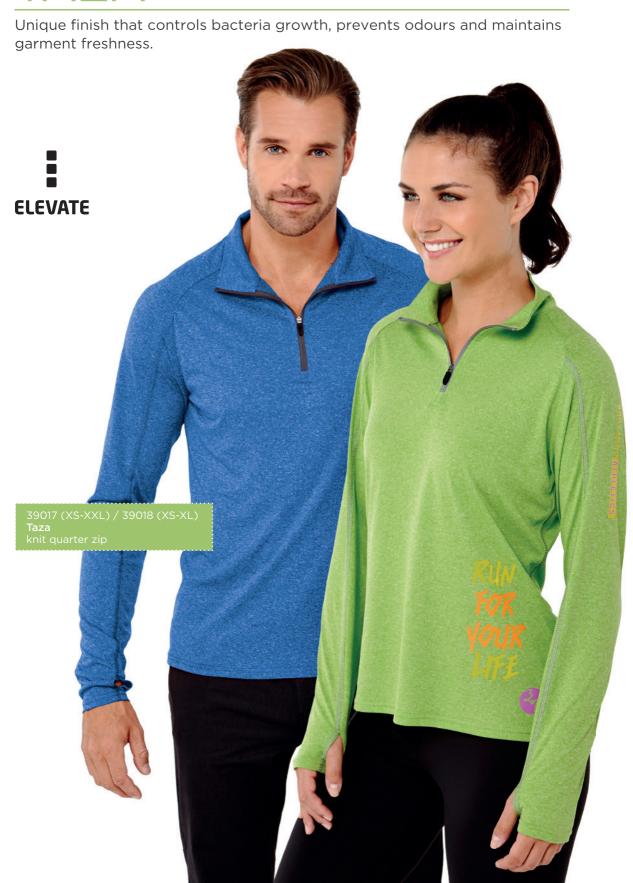

tyles, but you do need to act fast, as there is only a limited amount of stock! All items can be decorated as usual.

Please ask your sales contact about available colours, stock levels and, of course, the special discounted prices.



## **COURT**

#### **DECORATION INSPIRATION**

Try the Screenprint technique to add your own design or logo on our apparel to create a one-of-a-kind look.





#### JAYA

The sleek Jaya stretch knit features breathable, moisture-wicking fabric- and it looks great too, with bold colour blocking and modern fit.





## **MORESBY WICKING** Unique yarns or fabric finishes that transport moisture to the outer surface. 39214 (XS-XXXL) Moresby hooded full zip sweater **THUMB HOLES**



#### RACKET

Fashionable high-collar knit with superior comfort





#### TAZA





#### **CARVE**

The cap is made of 100% heavy cotton twill. Comes with a sweatband, contrasting white interior crown tape and a velcro closure. Distinguished white 0.7cm strip added on the visor. Head circumference: 58 cm.



#### **BREAK**

The cap is made of 100% cotton. The two stripes at the front and four eyelets are made in white. Comes with a metal closure. Head circumference: 56 cm.





## **CALEDON**

#### Outerwear for all conditions













#### HOWSON

#### **FULLY TAPE SEAMED**

Taping on fully taped garments does not only create an air tight seal between you and the elements, it also adds valuable strength and longevity to your gear.





## **KANATA**

Seeing a pattern



## LABRADOR

#### **DESIGNED FOR STORMY WEATHER**



## **NELSON MAXIMUM EXPOSURE** The Nelson