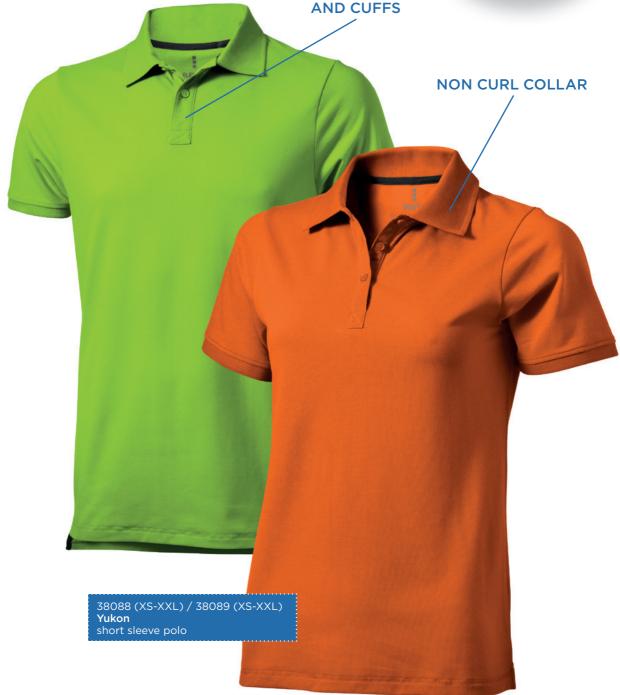

## YUKON

A fully silky snag resistant fabric which prevents sharp or rough objects from pulling, plucking, stretching or dragging a group of fibres, yarns or even a yarn segment from its normal pattern.