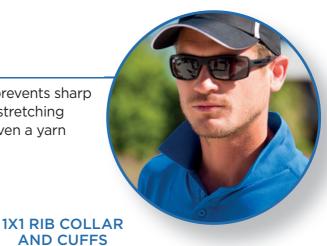

## YUKON

A fully silky snag resistant fabric which prevents sharp or rough objects from pulling, plucking, stretching or dragging a group of fibres, yarns or even a yarn segment from its normal pattern.