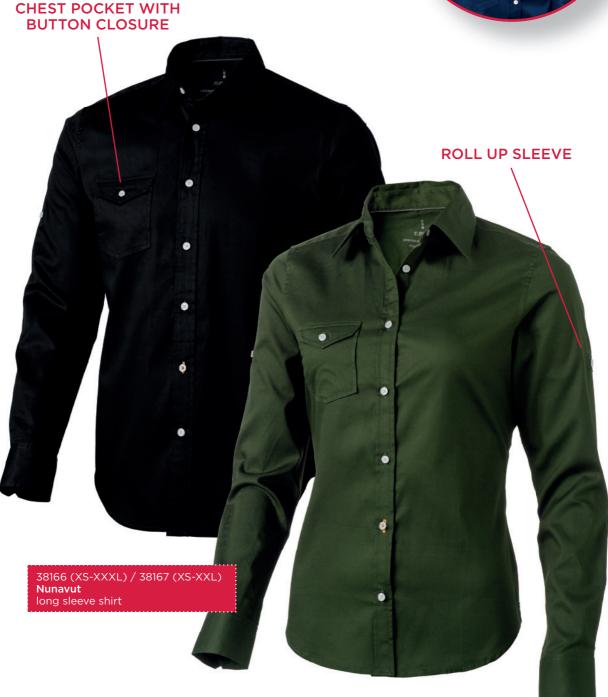

## NUNAVUT

The skilful finishing results in fabrics that have easy-care properties. Easy-care features wrinkle resistant capability which reduces the need for intensive ironing.