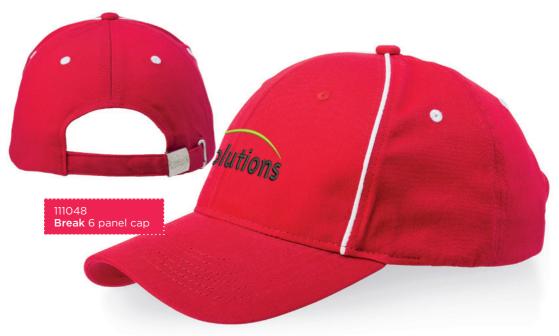

#### **BREAK**

The cap is made of 100% cotton. The two stripes at the front and four eyelets are made in white. Comes with a metal closure. Head circumference: 56 cm.