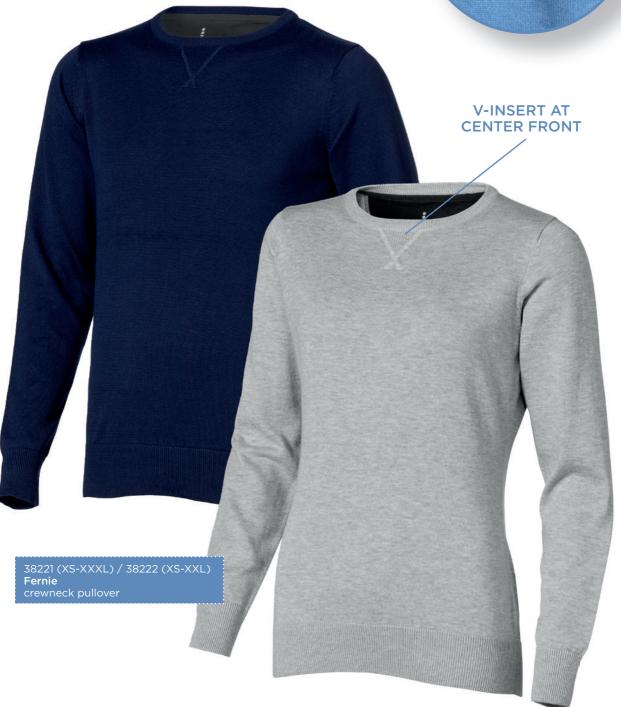

away into its pocket, forming a pouch that can be decorated for brand exposure even when **ELEVATE** you're not wearing it. PACKABLE PROTECTION FOR WET CONDITIONS 10°C TO -5°C 39320 (XS-XXL) Nelson packable ladies jacket





ADJUSTABLE BOTTOM BY ELASTIC DRAWSTRING AND STOPPERS











## YORK





## YUKON

A fully silky snag resistant fabric which prevents sharp or rough objects from pulling, plucking, stretching or dragging a group of fibres, yarns or even a yarn segment from its normal pattern.







## NUNAVUT

The skilful finishing results in fabrics that have easy-care properties. Easy-care features wrinkle resistant capability which reduces the need for intensive ironing.







## **FERNIE**

## **DECORATION INSPIRATION**

Try the Embroidery technique for optimal branding.