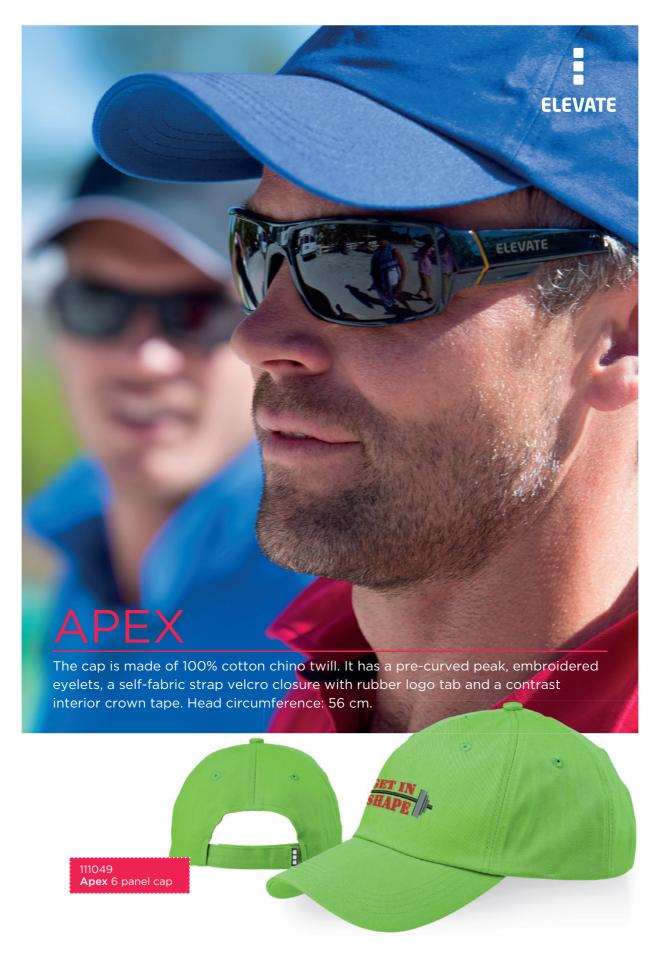

#### **CARVE**

The cap is made of 100% heavy cotton twill. Comes with a sweatband, contrasting white interior crown tape and a velcro closure. Distinguished white 0.7cm strip added on the visor. Head circumference: 58 cm.