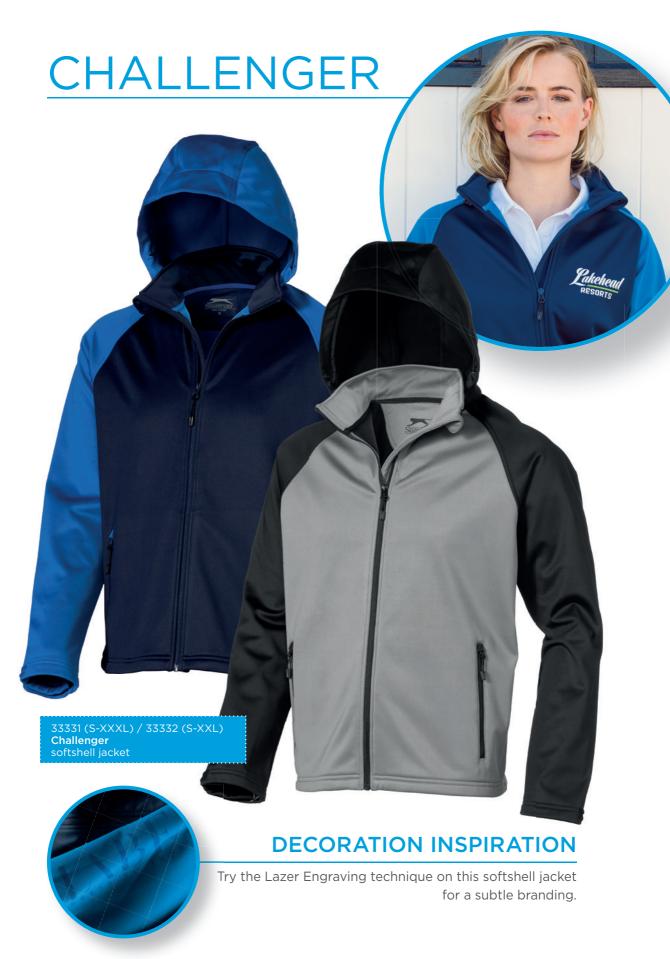

## **COURT**

#### **DECORATION INSPIRATION**

Try the Screenprint technique to add your own design or logo on our apparel to create a one-of-a-kind look.