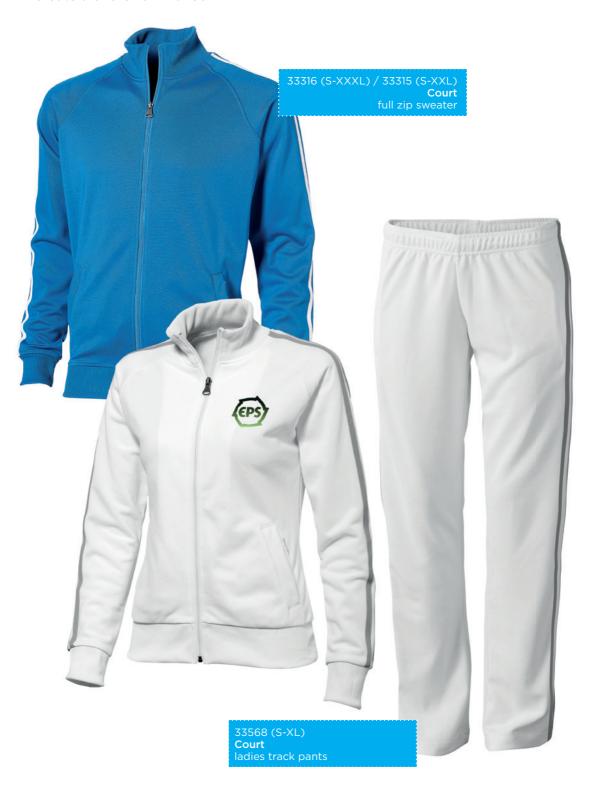

collections. But to make space for these, we have to discontinue others. As we prepare to launch the new autumn 2018 ranges, we are able to offer you selected Slazenger and Elevate styles at attractively discounted prices. What better opportunity to snap up a few performance Jaya jackets or Yukon polo shirts for a fraction of their original cost!? This Outlet brochure shows all the available discounted styles, but you do need to act fast, as there is only a limited amount of stock! All items can be decorated as usual.

Please ask your sales contact about available colours, stock levels and, of course, the special discounted prices.



## **COURT**

#### **DECORATION INSPIRATION**

Try the Screenprint technique to add your own design or logo on our apparel to create a one-of-a-kind look.





#### JAYA

The sleek Jaya stretch knit features breathable, moisture-wicking fabric- and it looks great too, with bold colour blocking and modern fit.





## **MORESBY WICKING** Unique yarns or fabric finishes that transport moisture to the outer surface. 39214 (XS-XXXL) Moresby hooded full zip sweater **THUMB HOLES**



#### RACKET

Fashionable high-collar knit with superior comfort





#### TAZA





#### **CARVE**

The cap is made of 100% heavy cotton twill. Comes with a sweatband, contrasting white interior crown tape and a velcro closure. Distinguished white 0.7cm strip added on the visor. Head circumference: 58 cm.



#### **BREAK**

The cap is made of 100% cotton. The two stripes at the front and four eyelets are made in white. Comes with a metal closure. Head circumference: 5