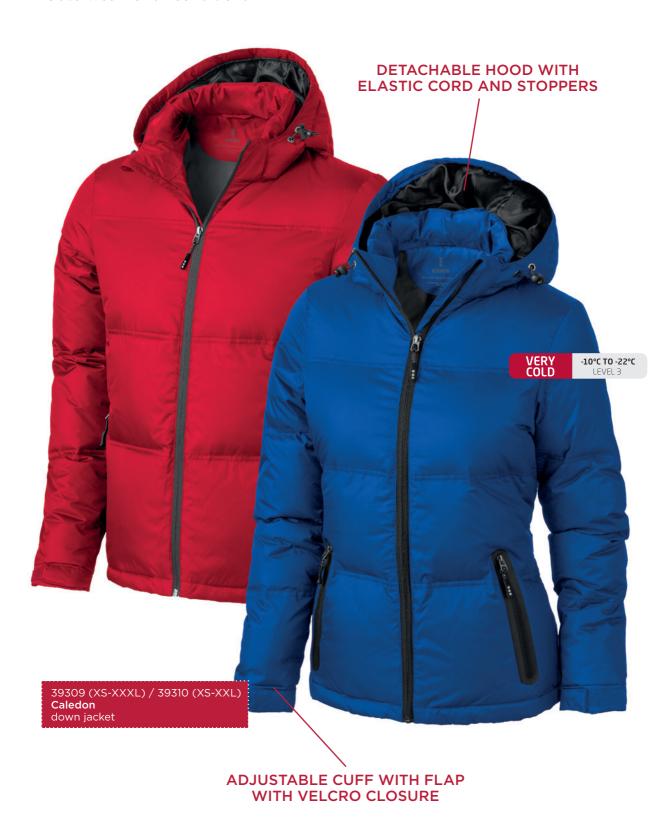

, moisture-wicking fabric- and it looks great too, with bold colour blocking and modern fit.





## **MORESBY WICKING** Unique yarns or fabric finishes that transport moisture to the outer surface. 39214 (XS-XXXL) Moresby hooded full zip sweater **THUMB HOLES**



#### RACKET

Fashionable high-collar knit with superior comfort





#### TAZA





#### **CARVE**

The cap is made of 100% heavy cotton twill. Comes with a sweatband, contrasting white interior crown tape and a velcro closure. Distinguished white 0.7cm strip added on the visor. Head circumference: 58 cm.



#### **BREAK**

The cap is made of 100% cotton. The two stripes at the front and four eyelets are made in white. Comes with a metal closure. Head circumference: 56 cm.





## **CALEDON**

#### Outerwear for all conditions













#### HOWSON

#### **FULLY TAPE SEAMED**

Taping on fully taped garments does not only create an air tight seal between you and the elements, it also adds valuable strength and longevity to your gear.





## **KANATA**

Seeing a pattern



## LABRADOR

#### **DESIGNED FOR STORMY WEATHER**



## **NELSON MAXIMUM EXPOSURE** The Nelson jacket packs away into its pocket, forming a pouch that can be decorated for brand exposure even when **ELEVATE** you're not wearing it. PACKABLE PROTECTION FOR WET CONDITIONS 10°C TO -5°C 39320 (XS-XXL) Nelson packable ladies jacket





ADJUSTABLE BOTTOM BY ELASTIC DRAWSTRING AND STOPPERS











## YORK





## YUKON

A fully silky snag resistant fabric which prevents sharp or rough objects from pulling, plucking, stretching or dragging a grou