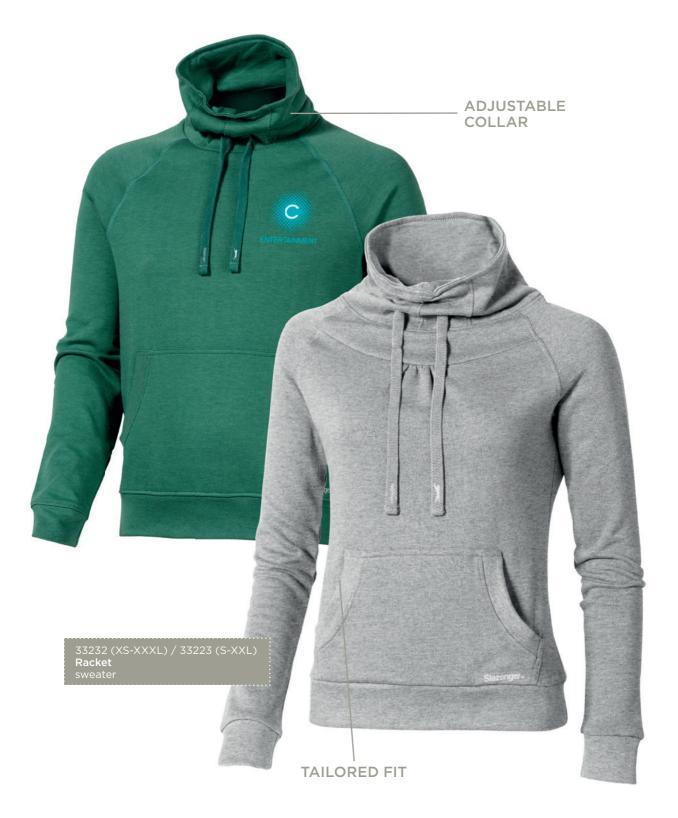

le discounted styles, but you do need to act fast, as there is only a limited amount of stock! All items can be decorated as usual.

Please ask your sales contact about available colours, stock levels and, of course, the special discounted prices.



## **COURT**

#### **DECORATION INSPIRATION**

Try the Screenprint technique to add your own design or logo on our apparel to create a one-of-a-kind look.





#### JAYA

The sleek Jaya stretch knit features breathable, moisture-wicking fabric- and it looks great too, with bold colour blocking and modern fit.





## **MORESBY WICKING** Unique yarns or fabric finishes that transport moisture to the outer surface. 39214 (XS-XXXL) Moresby hooded full zip sweater **THUMB HOLES**



#### RACKET

Fashionable high-collar knit with superior comfort





#### TAZA





#### **CARVE**

The cap is made of 100% heavy cotton twill. Comes with a sweatband, contrasting white interior crown tape and a velcro closure. Distinguished white 0.7cm strip added on the visor. Head circumference: 58 cm.



#### **BREAK**

The cap is made of 100% cotton. The two stripes at the front and four eyelets are made in white. Comes with a metal closure. Head circumference: 56 cm.





## **CALEDON**

#### Outerwear for all conditions













#### HOWSON

#### **FULLY TAPE SEAMED**

Taping on fully taped garments does not only create an air tight seal between you and the elements, it also adds valuable strength and longevity to your gear.





## **KANATA**

Seeing a pattern



## LABRADOR

#### **DESIGNED FOR STORMY WEATHER**



## **NELSON MAXIMUM EXPOSU