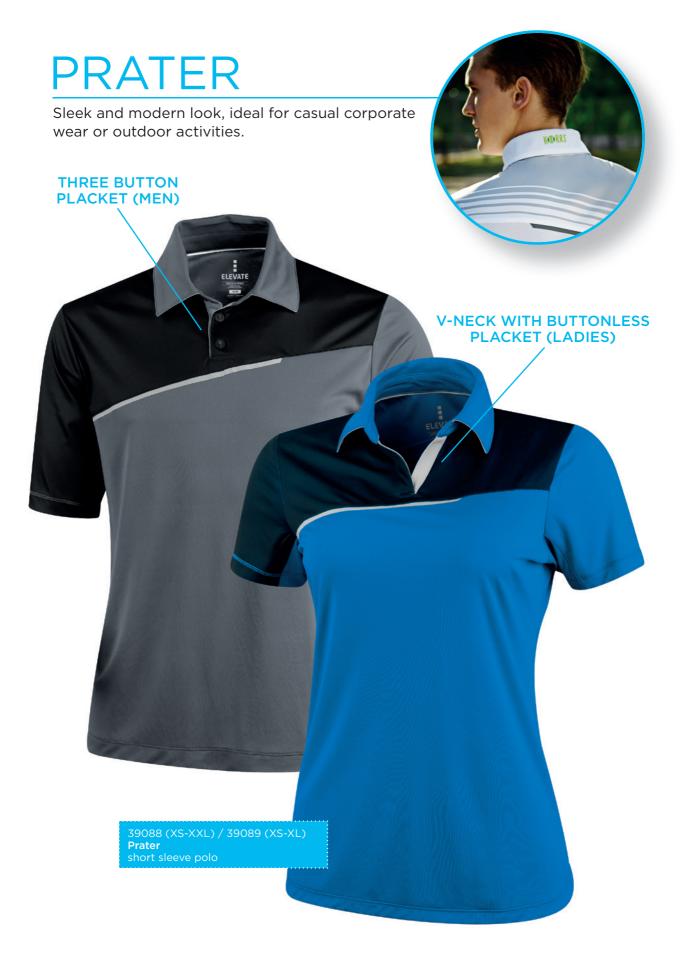

the front and four eyelets are made in white. Comes with a metal closure. Head circumference: 56 cm.





## **CALEDON**

#### Outerwear for all conditions













#### HOWSON

#### **FULLY TAPE SEAMED**

Taping on fully taped garments does not only create an air tight seal between you and the elements, it also adds valuable strength and longevity to your gear.





## **KANATA**

Seeing a pattern



## LABRADOR

#### **DESIGNED FOR STORMY WEATHER**



## **NELSON MAXIMUM EXPOSURE** The Nelson jacket packs away into its pocket, forming a pouch that can be decorated for brand exposure even when **ELEVATE** you're not wearing it. PACKABLE PROTECTION FOR WET CONDITIONS 10°C TO -5°C 39320 (XS-XXL) Nelson packable ladies jacket





ADJUSTABLE BOTTOM BY ELASTIC DRAWSTRING AND STOPPERS











## YORK





## YUKON

A fully silky snag resistant fabric which prevents sharp or rough objects from pulling, plucking, stretching or dragging a group of fibres, yarns or even a yarn segment from its normal pattern.







## NUNAVUT

The skilful finishing results in fabrics that have easy-care properties. Easy-care features wrinkle resistant capability which reduces the need for intensive ironing.







## **FERNIE**

## **DECORATION INSPIRATION**

Try the Embroidery technique for optimal branding.