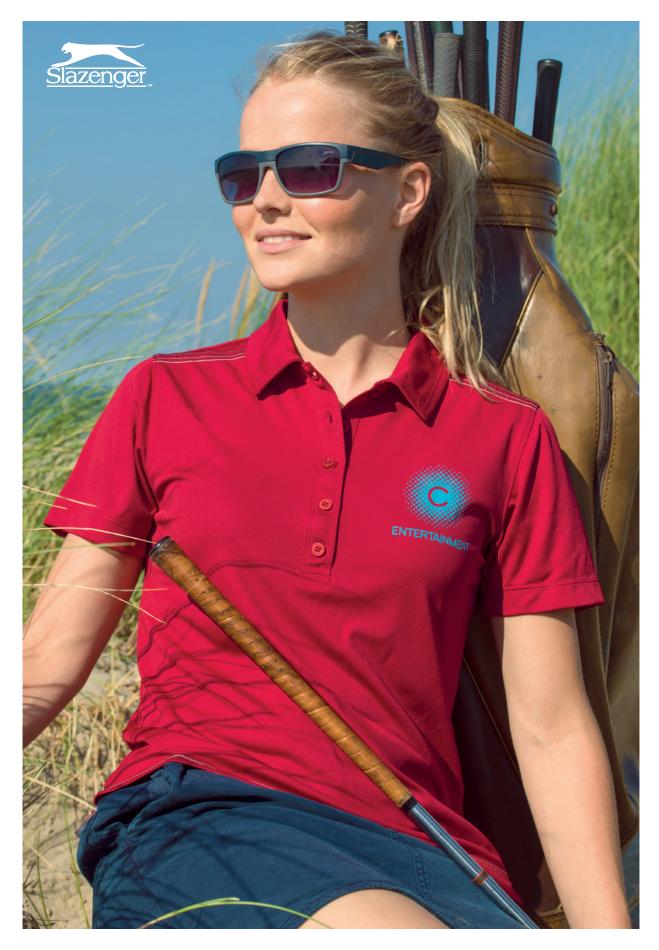

he front and four eyelets are made in white. Comes with a metal closure. Head circumference: 56 cm.





## **CALEDON**

#### Outerwear for all conditions













#### HOWSON

#### **FULLY TAPE SEAMED**

Taping on fully taped garments does not only create an air tight seal between you and the elements, it also adds valuable strength and longevity to your gear.





## **KANATA**

Seeing a pattern



## LABRADOR

#### **DESIGNED FOR STORMY WEATHER**



## **NELSON MAXIMUM EXPOSURE** The Nelson jacket packs away into its pocket, forming a pouch that can be decorated for brand exposure even when **ELEVATE** you're not wearing it. PACKABLE PROTECTION FOR WET CONDITIONS 10°C TO -5°C 39320 (XS-XXL) Nelson packable ladies jacket





ADJUSTABLE BOTTOM BY ELASTIC DRAWSTRING AND STOPPERS











## YORK





## YUKON

A fully silky snag resistant fabric which prevents sharp or rough objects from pulling, plucking, stretching or dragging a group of fibres, yarns or even a yarn segment from its normal pattern.







## NUNAVUT

The skilful finishing results in fabrics that have easy-care properties. Easy-care features wrinkle resistant capability which reduces the need for intensive ironing.







## **FERNIE**

## **DECORATION INSPIRATION**

Try the Embroidery technique for optimal branding.