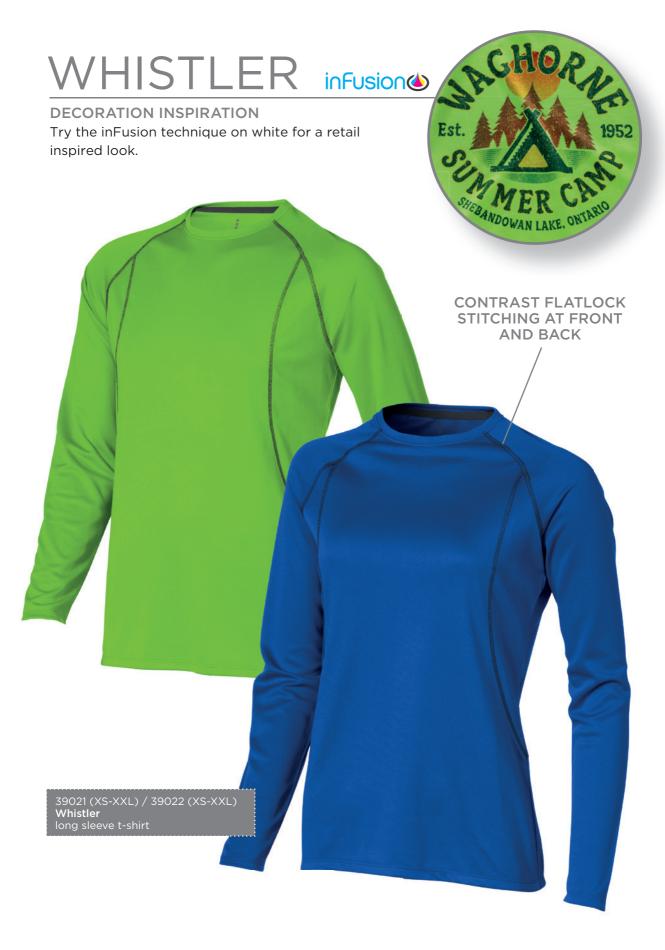

#### **DECORATION INSPIRATION**

Try the Screenprint technique to add your own design or logo on our apparel to create a one-of-a-kind look.