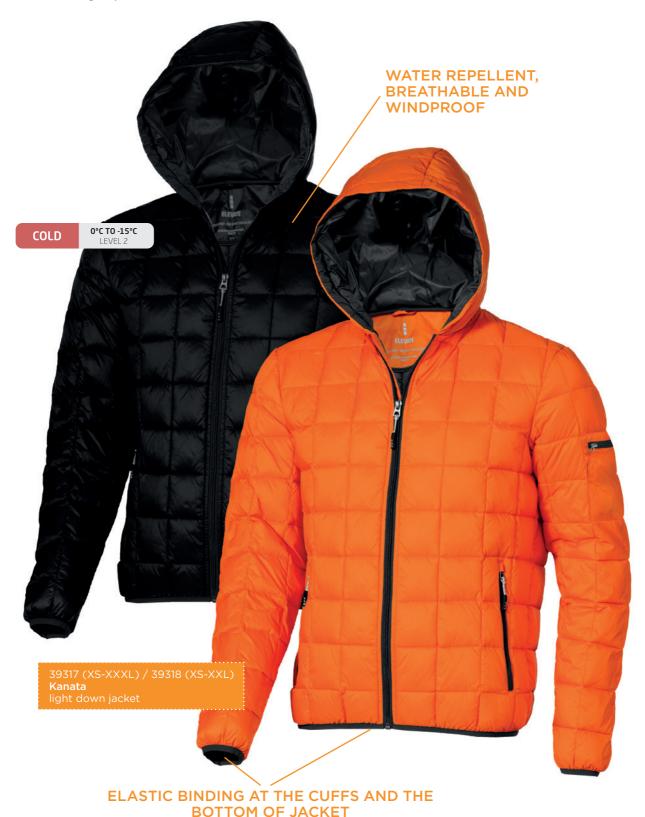

HUMB HOLES**



#### RACKET

Fashionable high-collar knit with superior comfort





#### TAZA





#### **CARVE**

The cap is made of 100% heavy cotton twill. Comes with a sweatband, contrasting white interior crown tape and a velcro closure. Distinguished white 0.7cm strip added on the visor. Head circumference: 58 cm.



#### **BREAK**

The cap is made of 100% cotton. The two stripes at the front and four eyelets are made in white. Comes with a metal closure. Head circumference: 56 cm.





## **CALEDON**

#### Outerwear for all conditions













#### HOWSON

#### **FULLY TAPE SEAMED**

Taping on fully taped garments does not only create an air tight seal between you and the elements, it also adds valuable strength and longevity to your gear.





## **KANATA**

Seeing a pattern



## LABRADOR

#### **DESIGNED FOR STORMY WEATHER**



## **NELSON MAXIMUM EXPOSURE** The Nelson jacket packs away into its pocket, forming a pouch that can be decorated for brand exposure even when **ELEVATE** you're not wearing it. PACKABLE PROTECTION FOR WET CONDITIONS 10°C TO -5°C 39320 (XS-XXL) Nelson packable ladies jacket





ADJUSTABLE BOTTOM BY ELASTIC DRAWSTRING AND STOPPERS











## YORK





## YUKON

A fully silky snag resistant fabric which prevents sharp or rough objects from pulling, plucking, stretching or dragging a group of fibres, yarns or even a yarn segment from its normal pattern.







## NUNAVUT

The skilful finishing results in fabrics that have easy-care properties. Easy-care features wrinkle resistant capability which reduces the need for intensive ironin