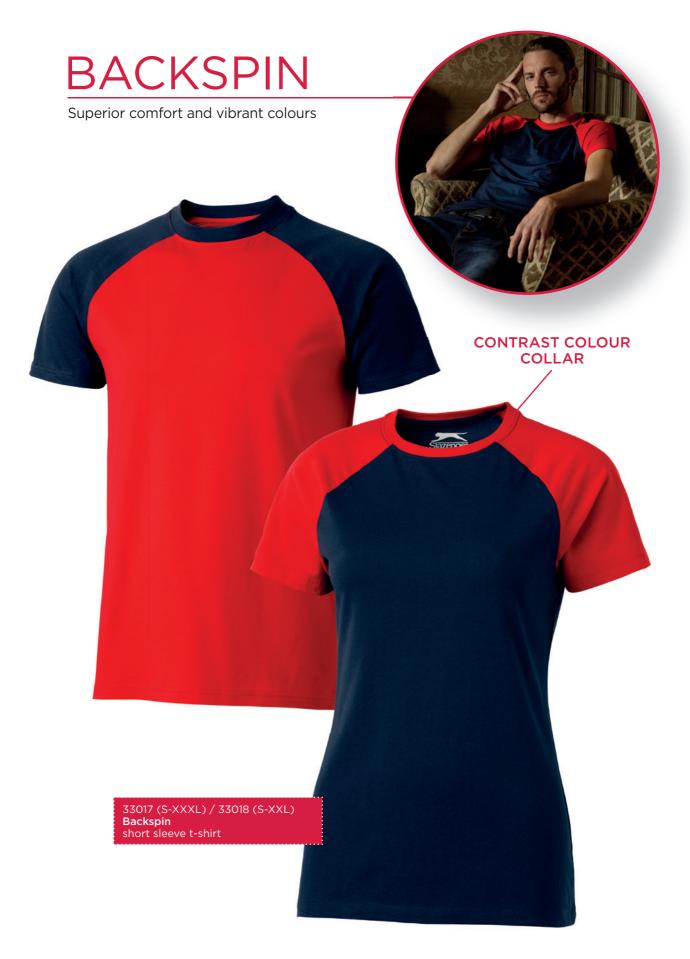

into its pocket, forming a pouch that can be decorated for brand exposure even when **ELEVATE** you're not wearing it. PACKABLE PROTECTION FOR WET CONDITIONS 10°C TO -5°C 39320 (XS-XXL) Nelson packable ladies jacket





ADJUSTABLE BOTTOM BY ELASTIC DRAWSTRING AND STOPPERS











## YORK





## YUKON

A fully silky snag resistant fabric which prevents sharp or rough objects from pulling, plucking, stretching or dragging a group of fibres, yarns or even a yarn segment from its normal pattern.







## NUNAVUT

The skilful finishing results in fabrics that have easy-care properties. Easy-care features wrinkle resistant capability which reduces the need for intensive ironing.







## **FERNIE**

## **DECORATION INSPIRATION**

Try the Embroidery technique for optimal branding.