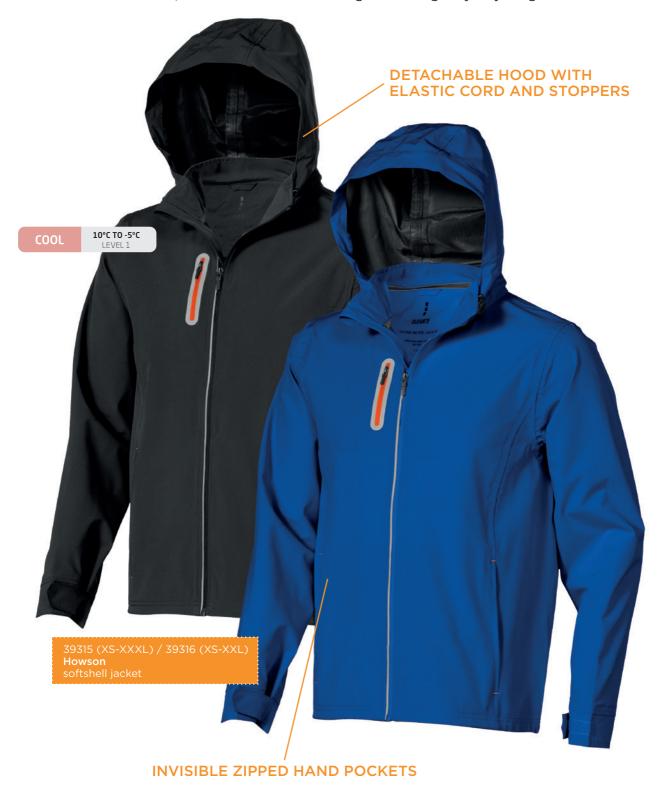

#### HOWSON

#### **FULLY TAPE SEAMED**

Taping on fully taped garments does not only create an air tight seal between you and the elements, it also adds valuable strength and longevity to your gear.