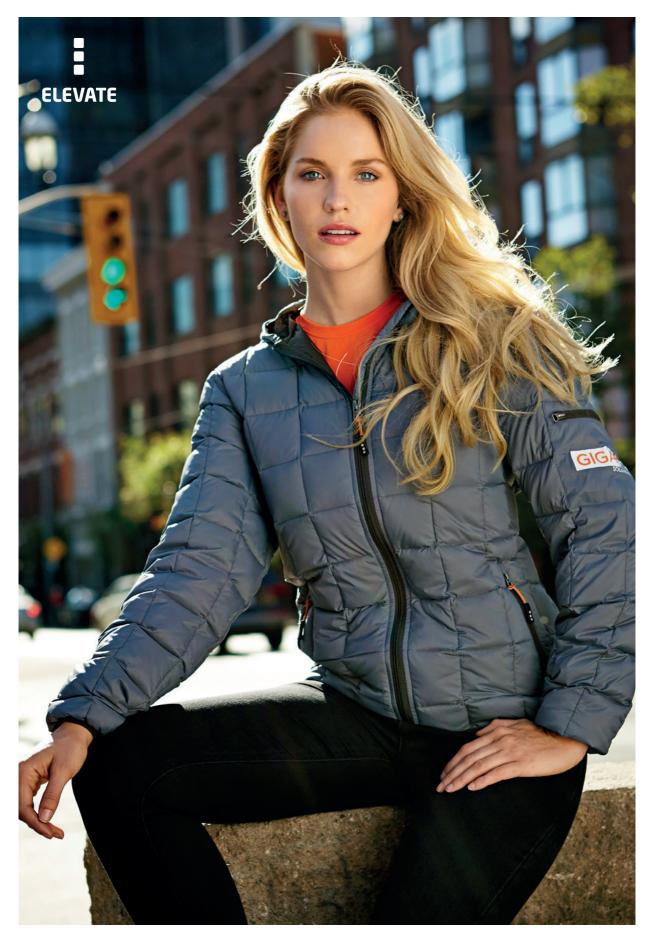

Moresby hooded full zip sweater **THUMB HOLES**



#### RACKET

Fashionable high-collar knit with superior comfort





#### TAZA





#### **CARVE**

The cap is made of 100% heavy cotton twill. Comes with a sweatband, contrasting white interior crown tape and a velcro closure. Distinguished white 0.7cm strip added on the visor. Head circumference: 58 cm.



#### **BREAK**

The cap is made of 100% cotton. The two stripes at the front and four eyelets are made in white. Comes with a metal closure. Head circumference: 56 cm.





## **CALEDON**

#### Outerwear for all conditions













#### HOWSON

#### **FULLY TAPE SEAMED**

Taping on fully taped garments does not only create an air tight seal between you and the elements, it also adds valuable strength and longevity to your gear.





## **KANATA**

Seeing a pattern



## LABRADOR

#### **DESIGNED FOR STORMY WEATHER**



## **NELSON MAXIMUM EXPOSURE** The Nelson jacket packs away into its pocket, forming a pouch that can be decorated for brand exposure even when **ELEVATE** you're not wearing it. PACKABLE PROTECTION FOR WET CONDITIONS 10°C TO -5°C 39320 (XS-XXL) Nelson packable ladies jacket





ADJUSTABLE BOTTOM BY ELASTIC DRAWSTRING AND STOPPERS











## YORK





## YUKON

A fully silky snag resistant fabric which prevents sharp or rough objects from pulling, plucking, stretching or dragging a group of fibres, yarns or even a yarn segment from its normal pattern.







## NUNAVUT

The skilful finishing results in fabrics that have easy-care properties. Easy-care features wrinkle resistant capability which re