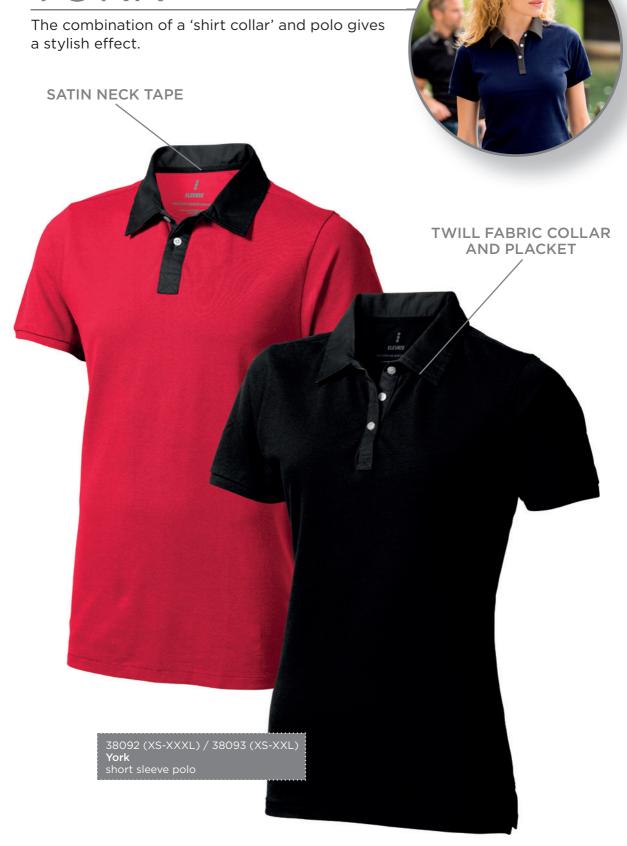

ur eyelets are made in white. Comes with a metal closure. Head circumference: 56 cm.





## **CALEDON**

#### Outerwear for all conditions













#### HOWSON

#### **FULLY TAPE SEAMED**

Taping on fully taped garments does not only create an air tight seal between you and the elements, it also adds valuable strength and longevity to your gear.





## **KANATA**

Seeing a pattern



## LABRADOR

#### **DESIGNED FOR STORMY WEATHER**



## **NELSON MAXIMUM EXPOSURE** The Nelson jacket packs away into its pocket, forming a pouch that can be decorated for brand exposure even when **ELEVATE** you're not wearing it. PACKABLE PROTECTION FOR WET CONDITIONS 10°C TO -5°C 39320 (XS-XXL) Nelson packable ladies jacket





ADJUSTABLE BOTTOM BY ELASTIC DRAWSTRING AND STOPPERS











## YORK





## YUKON

A fully silky snag resistant fabric which prevents sharp or rough objects from pulling, plucking, stretching or dragging a group of fibres, yarns or even a yarn segment from its normal pattern.







## NUNAVUT

The skilful finishing results in fabrics that have easy-care properties. Easy-care features wrinkle resistant capability which reduces the need for intensive ironing.







## **FERNIE**

## **DECORATION INSPIRATION**

Try the Embroidery technique for optimal branding.