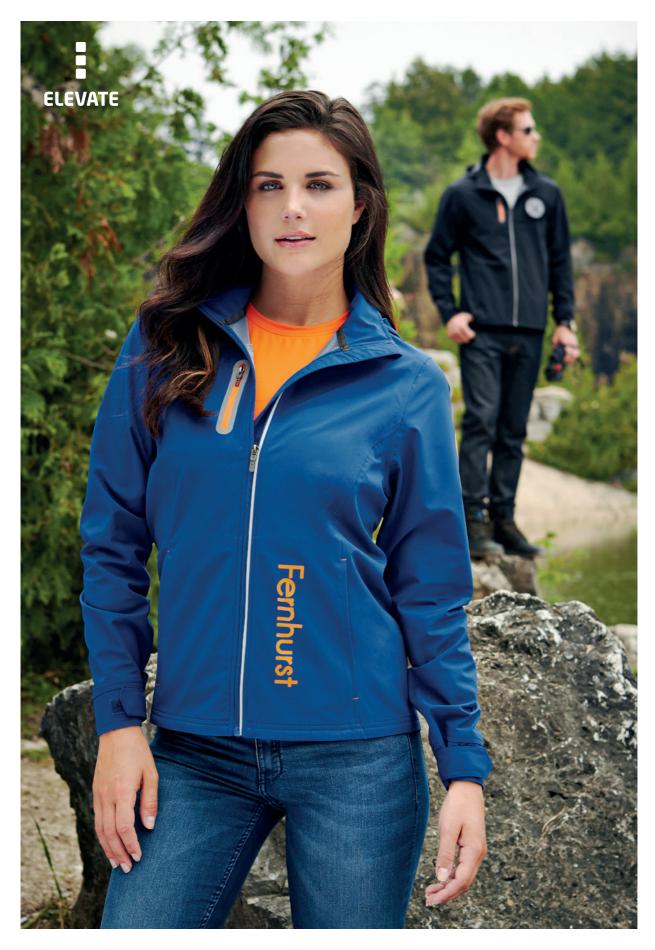

-wicking fabric- and it looks great too, with bold colour blocking and modern fit.





## **MORESBY WICKING** Unique yarns or fabric finishes that transport moisture to the outer surface. 39214 (XS-XXXL) Moresby hooded full zip sweater **THUMB HOLES**



#### RACKET

Fashionable high-collar knit with superior comfort





#### TAZA





#### **CARVE**

The cap is made of 100% heavy cotton twill. Comes with a sweatband, contrasting white interior crown tape and a velcro closure. Distinguished white 0.7cm strip added on the visor. Head circumference: 58 cm.



#### **BREAK**

The cap is made of 100% cotton. The two stripes at the front and four eyelets are made in white. Comes with a metal closure. Head circumference: 56 cm.





## **CALEDON**

#### Outerwear for all conditions













#### HOWSON

#### **FULLY TAPE SEAMED**

Taping on fully taped garments does not only create an air tight seal between you and the elements, it also adds valuable strength and longevity to your gear.





## **KANATA**

Seeing a pattern



## LABRADOR

#### **DESIGNED FOR STORMY WEATHER**



## **NELSON MAXIMUM EXPOSURE** The Nelson jacket packs away into its pocket, forming a pouch that can be decorated for brand exposure even when **ELEVATE** you're not wearing it. PACKABLE PROTECTION FOR WET CONDITIONS 10°C TO -5°C 39320 (XS-XXL) Nelson packable ladies jacket





ADJUSTABLE BOTTOM BY ELASTIC DRAWSTRING AND STOPPERS











## YORK





## YUKON

A fully silky snag resistant fabric which prevents sharp or rough objects from pulling, plucking, stretching or dragging a group of fibre