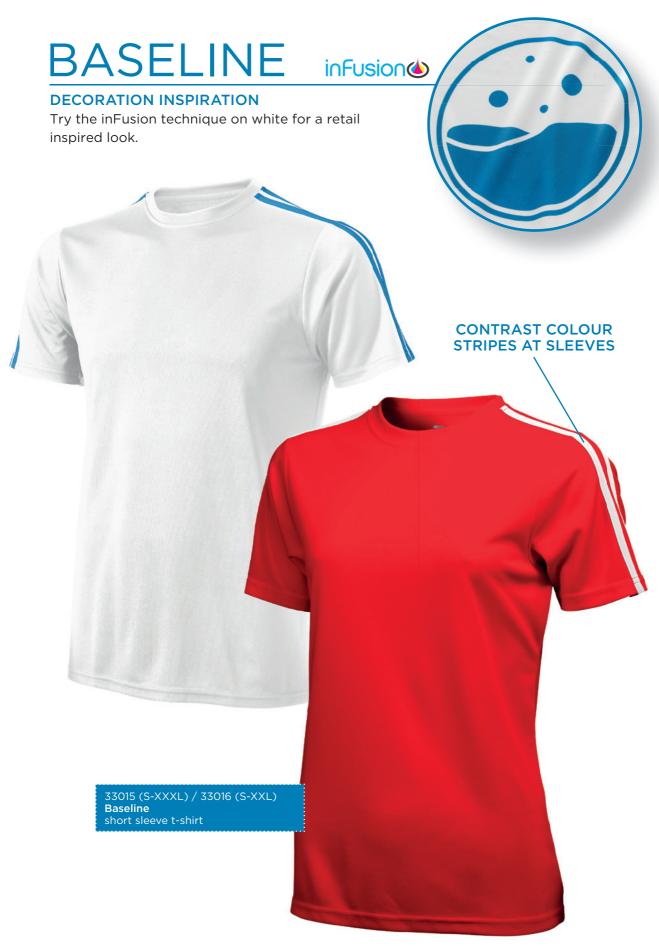

#### **DECORATION INSPIRATION**

Try the Screenprint technique to add your own design or logo on our apparel to create a one-of-a-kind look.