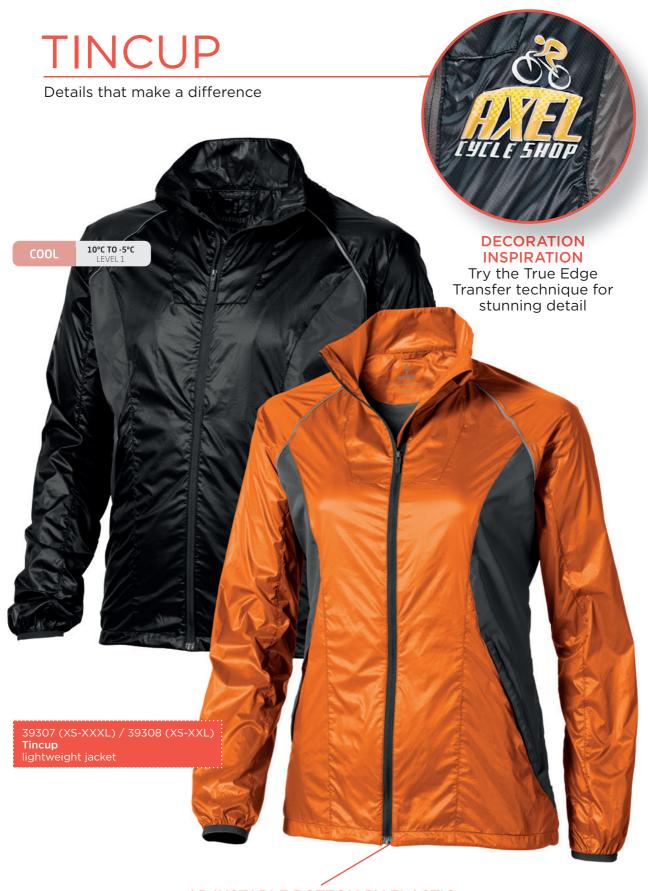

REAK**

The cap is made of 100% cotton. The two stripes at the front and four eyelets are made in white. Comes with a metal closure. Head circumference: 56 cm.





## **CALEDON**

#### Outerwear for all conditions













#### HOWSON

#### **FULLY TAPE SEAMED**

Taping on fully taped garments does not only create an air tight seal between you and the elements, it also adds valuable strength and longevity to your gear.





## **KANATA**

Seeing a pattern



## LABRADOR

#### **DESIGNED FOR STORMY WEATHER**



## **NELSON MAXIMUM EXPOSURE** The Nelson jacket packs away into its pocket, forming a pouch that can be decorated for brand exposure even when **ELEVATE** you're not wearing it. PACKABLE PROTECTION FOR WET CONDITIONS 10°C TO -5°C 39320 (XS-XXL) Nelson packable ladies jacket





ADJUSTABLE BOTTOM BY ELASTIC DRAWSTRING AND STOPPERS











## YORK





## YUKON

A fully silky snag resistant fabric which prevents sharp or rough objects from pulling, plucking, stretching or dragging a group of fibres, yarns or even a yarn segment from its normal pattern.







## NUNAVUT

The skilful finishing results in fabrics that have easy-care properties. Easy-care features wrinkle resistant capability which reduces the need for intensive ironing.







## **FERNIE**

## **DECORATION INSPIRATION**

Try the Embroidery technique for optimal branding.