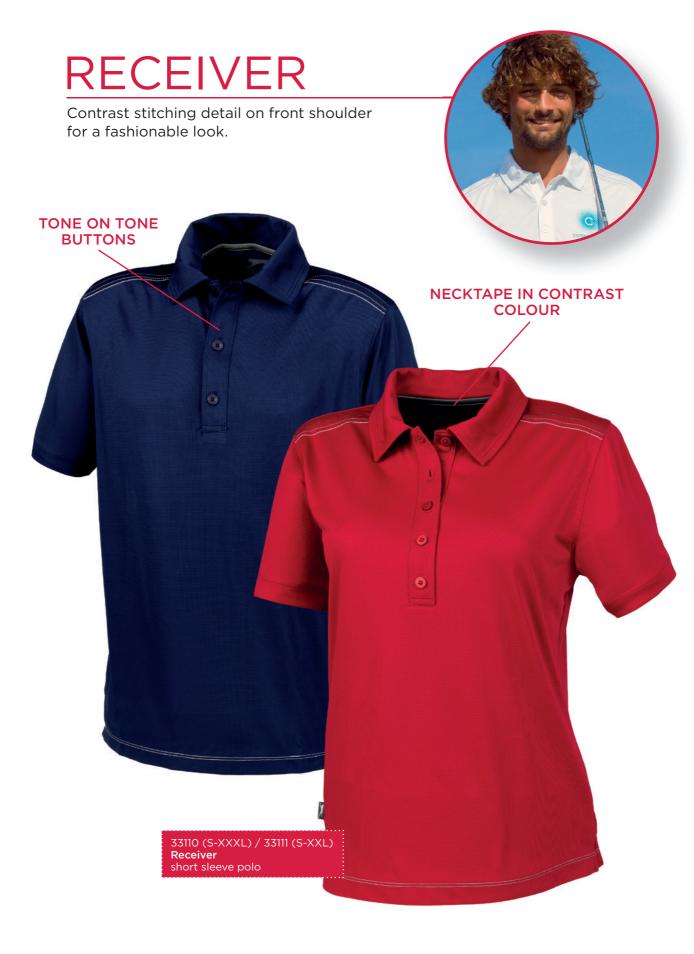

front and four eyelets are made in white. Comes with a metal closure. Head circumference: 56 cm.





## **CALEDON**

#### Outerwear for all conditions













#### HOWSON

#### **FULLY TAPE SEAMED**

Taping on fully taped garments does not only create an air tight seal between you and the elements, it also adds valuable strength and longevity to your gear.





## **KANATA**

Seeing a pattern



## LABRADOR

#### **DESIGNED FOR STORMY WEATHER**



## **NELSON MAXIMUM EXPOSURE** The Nelson jacket packs away into its pocket, forming a pouch that can be decorated for brand exposure even when **ELEVATE** you're not wearing it. PACKABLE PROTECTION FOR WET CONDITIONS 10°C TO -5°C 39320 (XS-XXL) Nelson packable ladies jacket





ADJUSTABLE BOTTOM BY ELASTIC DRAWSTRING AND STOPPERS











## YORK





## YUKON

A fully silky snag resistant fabric which prevents sharp or rough objects from pulling, plucking, stretching or dragging a group of fibres, yarns or even a yarn segment from its normal pattern.







## NUNAVUT

The skilful finishing results in fabrics that have easy-care properties. Easy-care features wrinkle resistant capability which reduces the need for intensive ironing.







## **FERNIE**

## **DECORATION INSPIRATION**

Try the Embroidery technique for optimal branding.