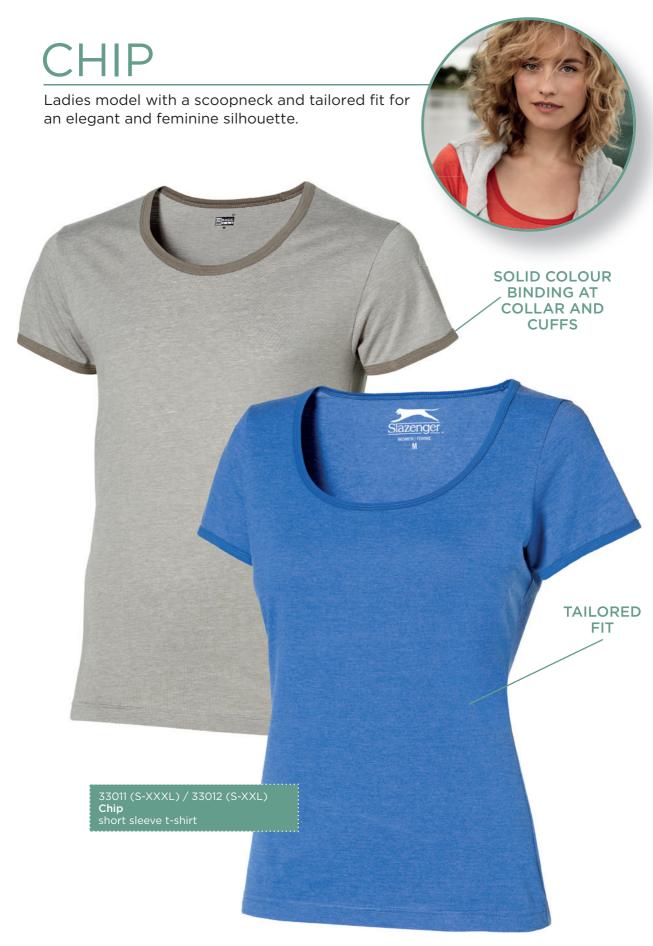

s pocket, forming a pouch that can be decorated for brand exposure even when **ELEVATE** you're not wearing it. PACKABLE PROTECTION FOR WET CONDITIONS 10°C TO -5°C 39320 (XS-XXL) Nelson packable ladies jacket





ADJUSTABLE BOTTOM BY ELASTIC DRAWSTRING AND STOPPERS











## YORK





## YUKON

A fully silky snag resistant fabric which prevents sharp or rough objects from pulling, plucking, stretching or dragging a group of fibres, yarns or even a yarn segment from its normal pattern.







## NUNAVUT

The skilful finishing results in fabrics that have easy-care properties. Easy-care features wrinkle resistant capability which reduces the need for intensive ironing.







## **FERNIE**

## **DECORATION INSPIRATION**

Try the Embroidery technique for optimal branding.