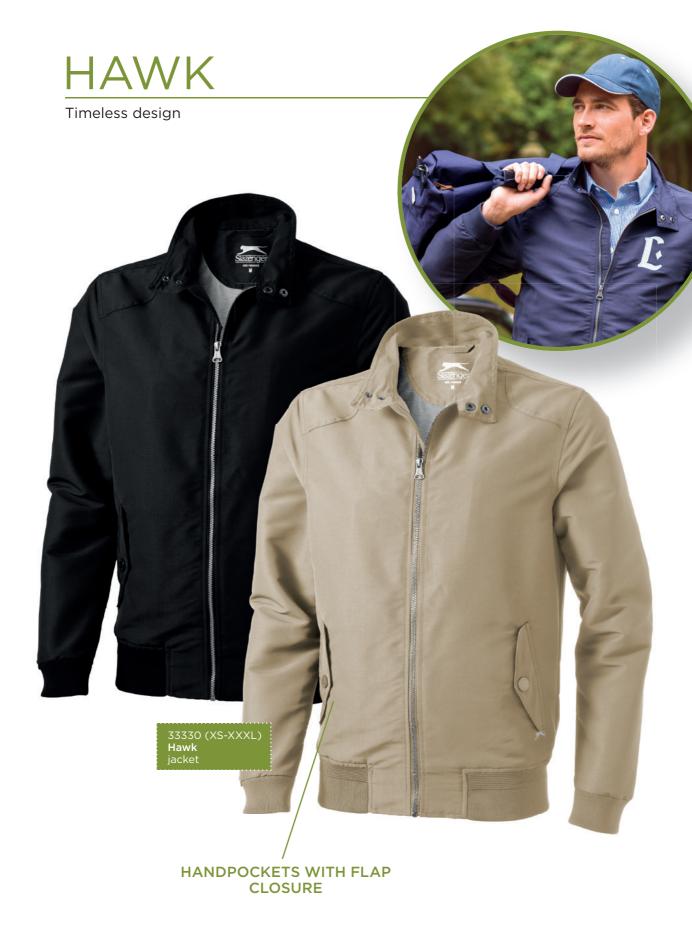

re-wicking fabric- and it looks great too, with bold colour blocking and modern fit.





## **MORESBY WICKING** Unique yarns or fabric finishes that transport moisture to the outer surface. 39214 (XS-XXXL) Moresby hooded full zip sweater **THUMB HOLES**



#### RACKET

Fashionable high-collar knit with superior comfort





#### TAZA





#### **CARVE**

The cap is made of 100% heavy cotton twill. Comes with a sweatband, contrasting white interior crown tape and a velcro closure. Distinguished white 0.7cm strip added on the visor. Head circumference: 58 cm.



#### **BREAK**

The cap is made of 100% cotton. The two stripes at the front and four eyelets are made in white. Comes with a metal closure. Head circumference: 56 cm.





## **CALEDON**

#### Outerwear for all conditions













#### HOWSON

#### **FULLY TAPE SEAMED**

Taping on fully taped garments does not only create an air tight seal between you and the elements, it also adds valuable strength and longevity to your gear.





## **KANATA**

Seeing a pattern



## LABRADOR

#### **DESIGNED FOR STORMY WEATHER**



## **NELSON MAXIMUM EXPOSURE** The Nelson jacket packs away into its pocket, forming a pouch that can be decorated for brand exposure even when **ELEVATE** you're not wearing it. PACKABLE PROTECTION FOR WET CONDITIONS 10°C TO -5°C 39320 (XS-XXL) Nelson packable ladies jacket





ADJUSTABLE BOTTOM BY ELASTIC DRAWSTRING AND STOPPERS











## YORK





## YUKON

A fully silky snag resistant fabric which prevents sharp or rough objects from pulling, plucking, stretching or dragging a group of fib