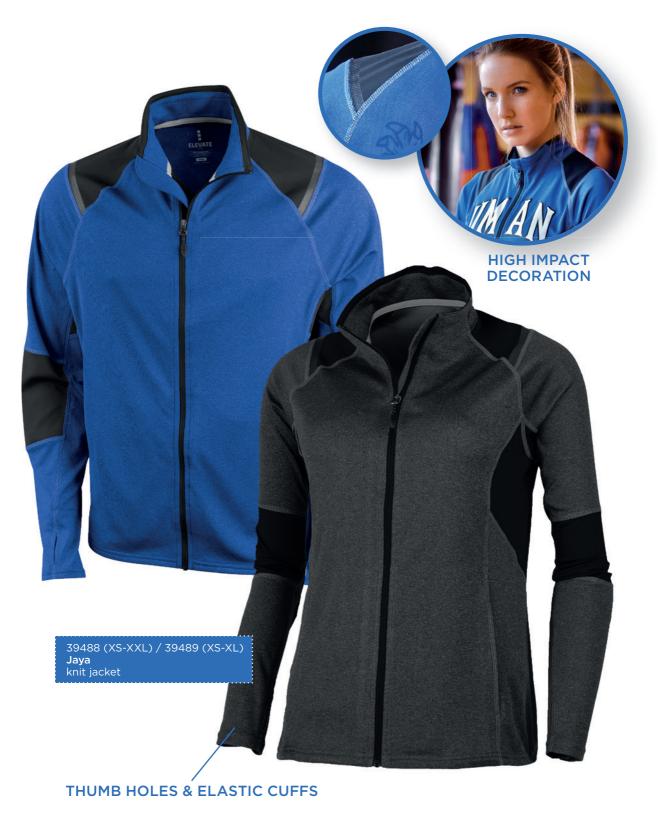

#### JAYA

The sleek Jaya stretch knit features breathable, moisture-wicking fabric- and it looks great too, with bold colour blocking and modern fit.