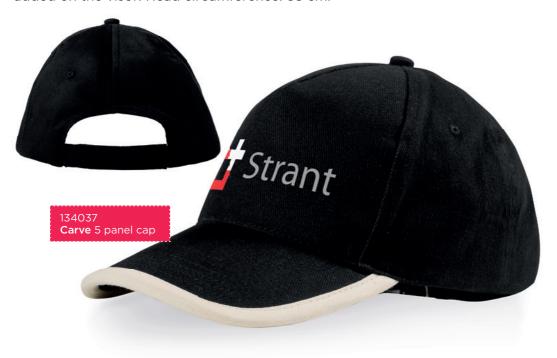

#### **CARVE**

The cap is made of 100% heavy cotton twill. Comes with a sweatband, contrasting white interior crown tape and a velcro closure. Distinguished white 0.7cm strip added on the visor. Head circumference: 58 cm.