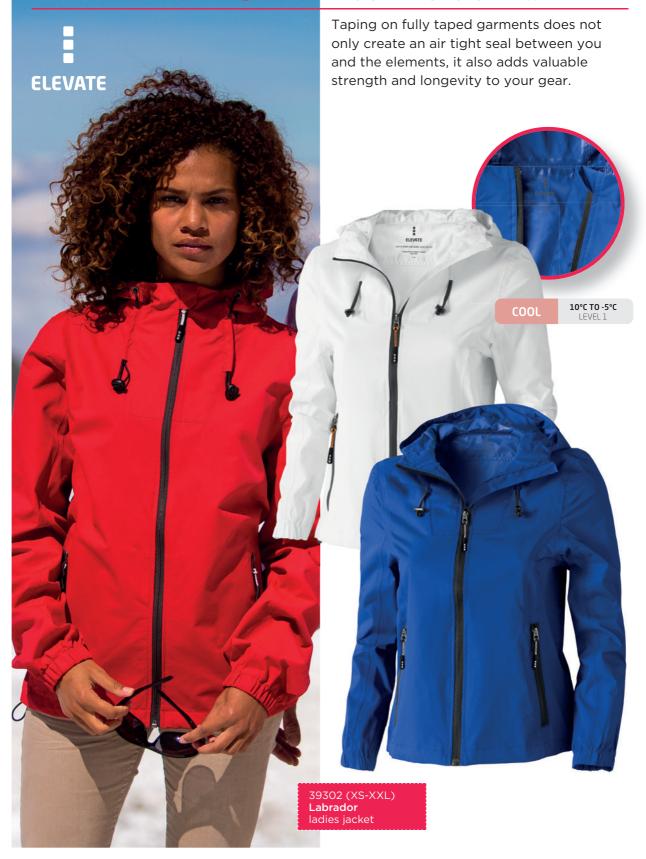

#### **FULLY TAPE SEAMED**

Taping on fully taped garments does not only create an air tight seal between you and the elements, it also adds valuable strength and longevity to your gear.

## LABRADOR